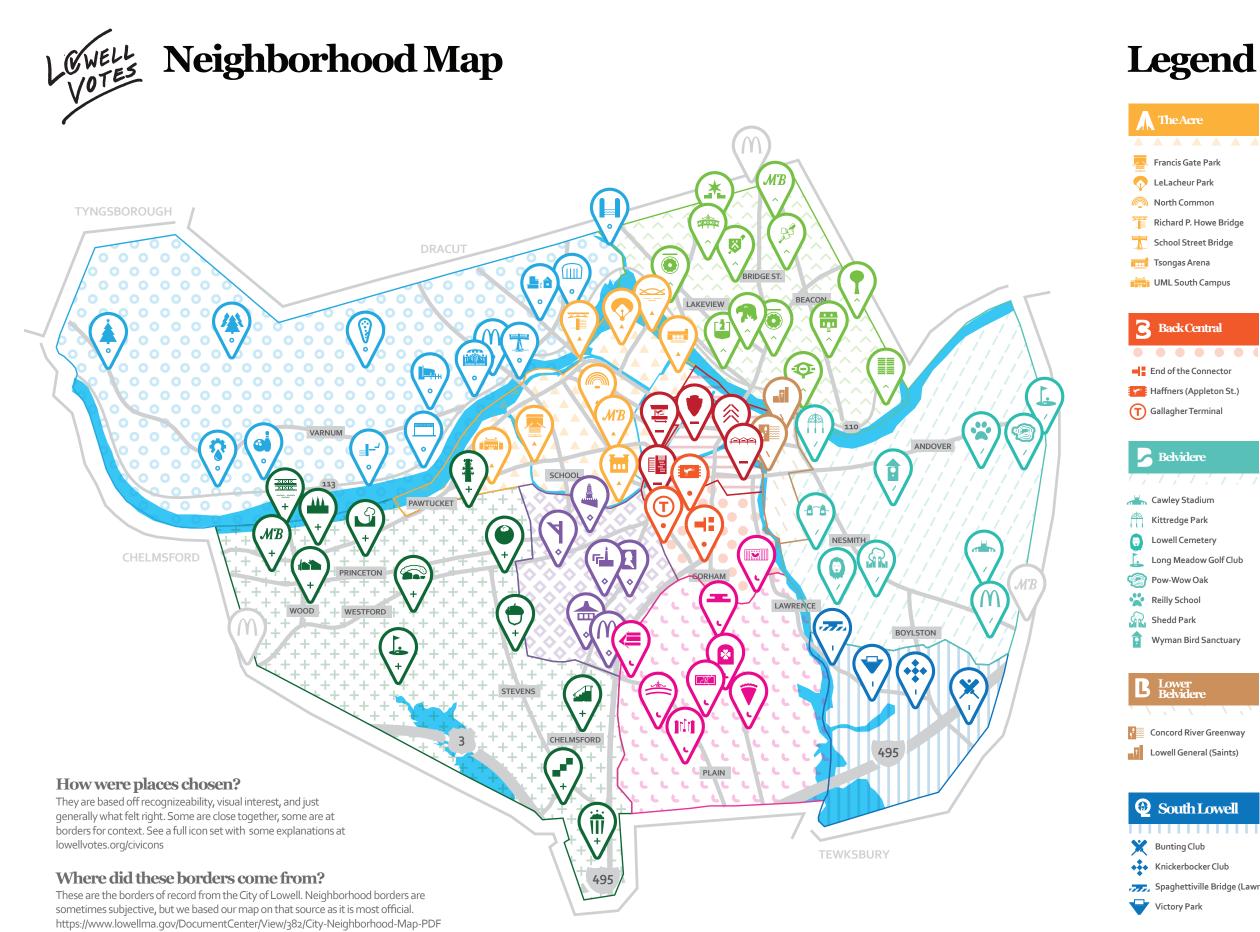

Find An Error? Have a suggestion?

Sorry about that! Email us, subject line "Map Correction" or "Map Suggestion" at info@lowellvotes.org

## **Centralville** Duck Island 🐔 Eagle Park 👏 Gage Park

- 👗 Hovey Park
- Hunts Falls Rotary
- MB Market Basket (Bridge St.)
- McDonald's
- McPherson Park
- Top Donut(s)
- Water Tower
- Resorvoir

### Downtown

### Central Plaza

- Lowell Justice Center Lower Locks Haffners (DTL)
- NPS Visitor Center

## Highlands

- + + + Bower's House
- Callery Park Cellstack
- Crosspoint Towers
- Donut Shack
- Hadley Park
- Mount Pleasant Golf Club
- **MB** Market Basket
- Movie Theater
- XXXX XXXXX Rourke Bridge
- Swaminarayan Temple

- Stairway Plaza
- Tyler Park

| ille | Bridge (Lawrence) |  |
|------|-------------------|--|
|      |                   |  |

| E    | Lower<br>Highlands     |
|------|------------------------|
|      | Bayon Statue           |
| Z    | Cupples Square         |
| R    | Lincoln Square         |
| M    | McDonald's             |
|      | Used to be a Pizza Hut |
|      | Western Ave. Studios   |
| r-Ì. | Ymittos Candles        |

# Pawtucketville

| 0          | , , , , , , , , , , , , , , , , , , , |
|------------|---------------------------------------|
|            | Beaver Brook Flood Wall               |
|            | Big Gate House                        |
| 0          | Bowling Alley                         |
|            | Bourgeois Park                        |
| 0          | Druid Hill                            |
|            | Hildreth Cemetery                     |
| lp.,       | Lowell General (Main)                 |
| M          | McDonald's                            |
| <u> </u>   | Oulette Bridge                        |
| 4          | Polish American Club                  |
| *          | Rollie's Tree Farm                    |
|            | Sampas Pavilion                       |
|            | State Forest                          |
|            | UML Research Reactor                  |
| <b>-</b> - | Vandenberg Esplanade                  |
| 8          | Water Utility                         |
|            |                                       |
|            | Sacred Heart                          |
|            |                                       |
| AÓ         | Edson Cemetery                        |
|            | CoodThumas                            |

- Good Thymes Lowell Car Wash Old Prince Factory Spaghettiville Bridge (Gorham) St. Patrick's Cemetery 📥 Westlawn Cemetery
- Westlawn II Cemetery